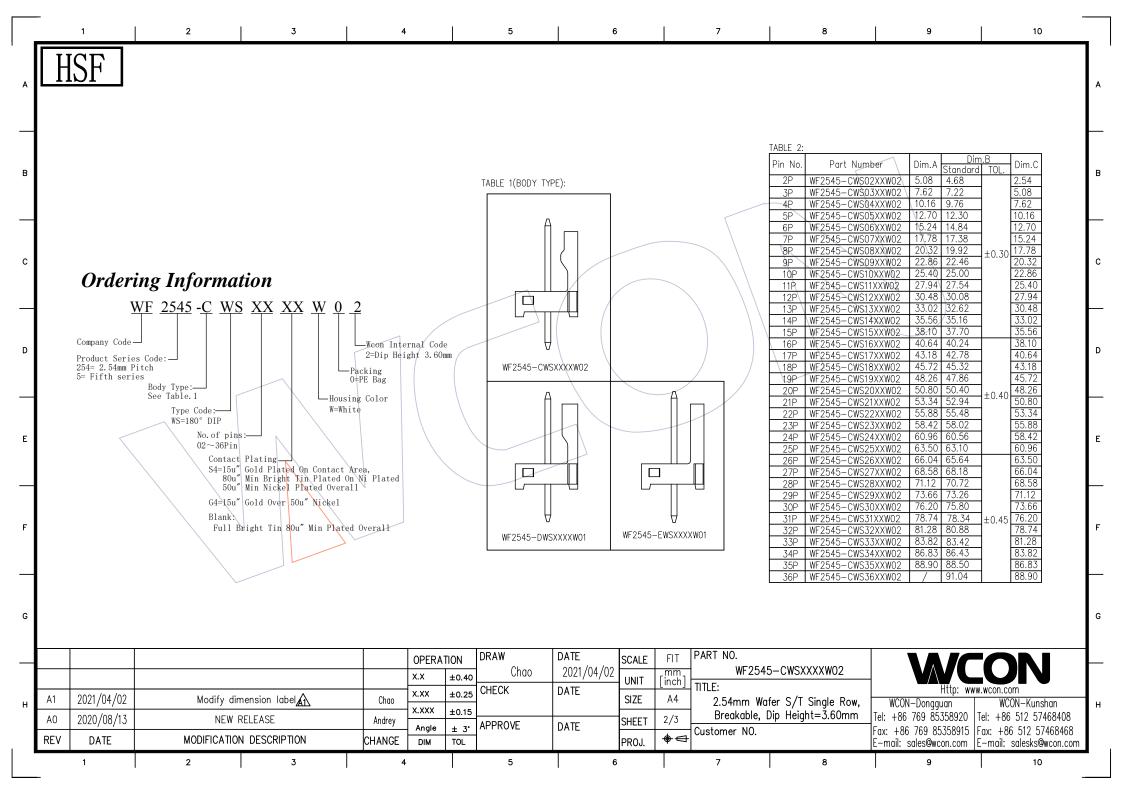

|            | Н        | ISF                      | 2                                                                                | 3                 | 4                |                                                                         | 5                  |   | 6                                                                                                                                                                                                                                                                                                                                                                                                                                                                                                                                                                                                                                                                                                                                                                                                                                                                                                   | 7   |           | 8      |                | 9                 | <u> </u>          | 10<br>A                               |
|------------|----------|--------------------------|----------------------------------------------------------------------------------|-------------------|------------------|-------------------------------------------------------------------------|--------------------|---|-----------------------------------------------------------------------------------------------------------------------------------------------------------------------------------------------------------------------------------------------------------------------------------------------------------------------------------------------------------------------------------------------------------------------------------------------------------------------------------------------------------------------------------------------------------------------------------------------------------------------------------------------------------------------------------------------------------------------------------------------------------------------------------------------------------------------------------------------------------------------------------------------------|-----|-----------|--------|----------------|-------------------|-------------------|---------------------------------------|
| В          |          |                          | ANGULAR INCLINATION<br>CES LONGITUDINAL:±5<br><u>CABLE ASSEMBLY</u><br>C在用开开开开开开 | N                 | AMIC USE HI      | NT:<br>CABLE AS                                                         | SSEMBLY            | Γ |                                                                                                                                                                                                                                                                                                                                                                                                                                                                                                                                                                                                                                                                                                                                                                                                                                                                                                     |     |           |        |                |                   |                   | В                                     |
| с<br><br>D |          |                          |                                                                                  | ₽<br>PLUG—<br>PCB |                  |                                                                         | ASSEMBLY DIRECTION | P |                                                                                                                                                                                                                                                                                                                                                                                                                                                                                                                                                                                                                                                                                                                                                                                                                                                                                                     |     | LTAY-SAFE |        |                | CA<br>NOT STAY    | -SAFE             | C                                     |
| E          |          | $\leq$                   |                                                                                  |                   | 00000            | CABLE ASS                                                               |                    |   |                                                                                                                                                                                                                                                                                                                                                                                                                                                                                                                                                                                                                                                                                                                                                                                                                                                                                                     |     |           | PLUG-2 |                |                   | JG-3              | Ε<br>                                 |
| F<br><br>G |          |                          |                                                                                  | PLUG-<br>PCB-     |                  |                                                                         |                    |   |                                                                                                                                                                                                                                                                                                                                                                                                                                                                                                                                                                                                                                                                                                                                                                                                                                                                                                     |     |           |        |                |                   |                   | F                                     |
|            | A1<br>A0 | D 2020/08/13 NEW RELEASE |                                                                                  |                   | Chao X<br>Andrey | X.X ±0.40 Chao   Chao X.XX ±0.25 CHECK D   Andrey X.XXX ±0.15 APPROVE D |                    |   | UNIT Linch TITLE: Http: www.wcon.c   TE SIZE A4 2.54mm Wafer S/T Single Row, WCON-Dongguan WCON-D |     |           |        |                |                   |                   | Кunshan н<br>2 57468408<br>2 57468468 |
|            | REV      | DATE<br>1                | MODIFICATION                                                                     | 3 J               | CHANGE 4         | DIM TOL                                                                 | 5                  |   | PROJ. 6                                                                                                                                                                                                                                                                                                                                                                                                                                                                                                                                                                                                                                                                                                                                                                                                                                                                                             | ₽ < |           | 8      | E-mail: sa<br> | les@wcon.com<br>9 | E-mail: sale:<br> | sks@wcon.com<br>10                    |