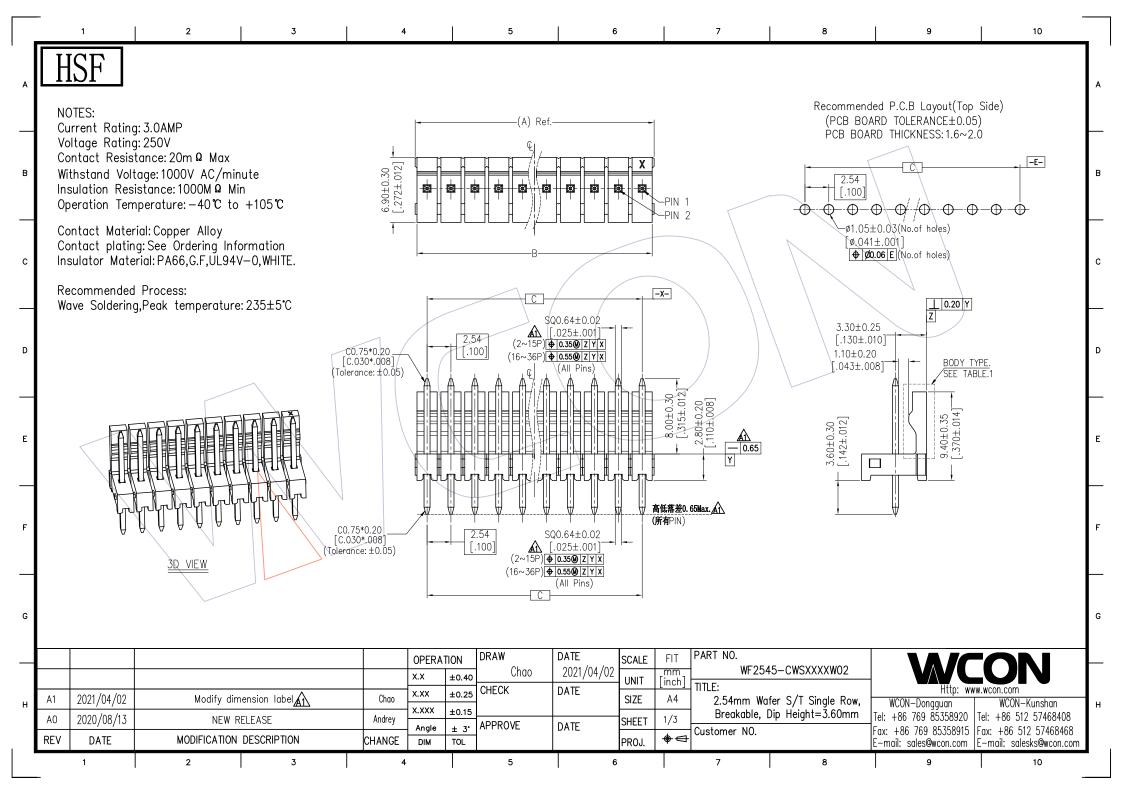

|            | Н        | ISF                      | 2                                                                                | 3                 | 4                |                                                                         | 5                  |   | 6                                                                                                                                                                                                                                                                                                                                                                                                                                                                                                                                                                                                                                                                                                                                                                                                                                                                                                   | 7   |           | 8      |                | 9                 | <u> </u>          | 10<br>A                               |
|------------|----------|--------------------------|----------------------------------------------------------------------------------|-------------------|------------------|-------------------------------------------------------------------------|--------------------|---|-----------------------------------------------------------------------------------------------------------------------------------------------------------------------------------------------------------------------------------------------------------------------------------------------------------------------------------------------------------------------------------------------------------------------------------------------------------------------------------------------------------------------------------------------------------------------------------------------------------------------------------------------------------------------------------------------------------------------------------------------------------------------------------------------------------------------------------------------------------------------------------------------------|-----|-----------|--------|----------------|-------------------|-------------------|---------------------------------------|
| В          |          |                          | ANGULAR INCLINATION<br>CES LONGITUDINAL:±5<br><u>CABLE ASSEMBLY</u><br>C在用开开开开开开 | N                 | AMIC USE HI      | NT:<br>CABLE AS                                                         | SSEMBLY            | Γ |                                                                                                                                                                                                                                                                                                                                                                                                                                                                                                                                                                                                                                                                                                                                                                                                                                                                                                     |     |           |        |                |                   |                   | В                                     |
| с<br><br>D |          |                          |                                                                                  | ₽<br>PLUG—<br>PCB |                  |                                                                         | ASSEMBLY DIRECTION | P |                                                                                                                                                                                                                                                                                                                                                                                                                                                                                                                                                                                                                                                                                                                                                                                                                                                                                                     |     | LTAY-SAFE |        |                | CA<br>NOT STAY    | -SAFE             | C                                     |
| E          |          | $\leq$                   |                                                                                  |                   | 00000            | CABLE ASS                                                               |                    |   |                                                                                                                                                                                                                                                                                                                                                                                                                                                                                                                                                                                                                                                                                                                                                                                                                                                                                                     |     |           | PLUG-2 |                |                   | JG-3              | Ε<br>                                 |
| F<br><br>G |          |                          |                                                                                  | PLUG-<br>PCB-     |                  |                                                                         |                    |   |                                                                                                                                                                                                                                                                                                                                                                                                                                                                                                                                                                                                                                                                                                                                                                                                                                                                                                     |     |           |        |                |                   |                   | F                                     |
|            | A1<br>A0 | D 2020/08/13 NEW RELEASE |                                                                                  |                   | Chao X<br>Andrey | X.X ±0.40 Chao   Chao X.XX ±0.25 CHECK D   Andrey X.XXX ±0.15 APPROVE D |                    |   | UNIT Linch TITLE: Http: www.wcon.c   TE SIZE A4 2.54mm Wafer S/T Single Row, WCON-Dongguan WCON-D |     |           |        |                |                   |                   | Кunshan н<br>2 57468408<br>2 57468468 |
|            | REV      | DATE<br>1                | MODIFICATION                                                                     | 3 J               | CHANGE 4         | DIM TOL                                                                 | 5                  |   | PROJ. 6                                                                                                                                                                                                                                                                                                                                                                                                                                                                                                                                                                                                                                                                                                                                                                                                                                                                                             | ₽ < |           | 8      | E-mail: sa<br> | les@wcon.com<br>9 | E-mail: sale:<br> | sks@wcon.com<br>10                    |